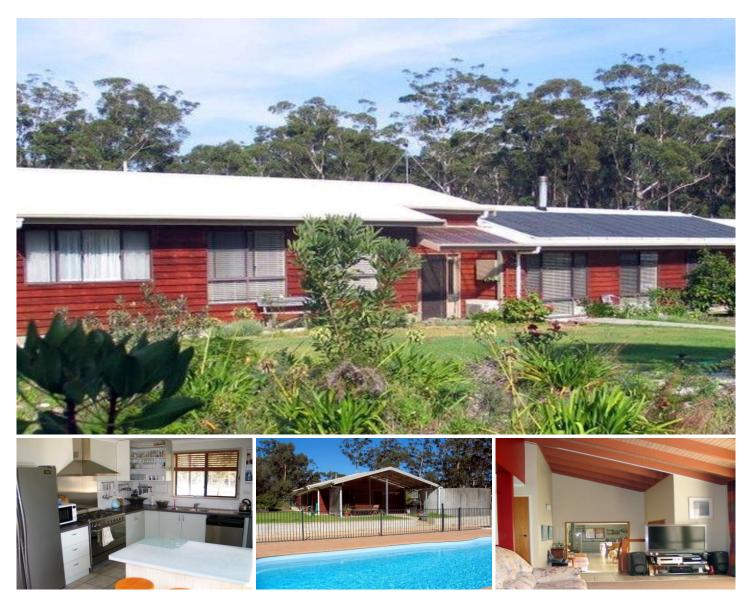

## 23 Penuca Road Wallagoot NSW

If you are looking to combine a great lifestyle with a convenient location and earn and income at the same time, then this is your opportunity.

Two homes, 28 acres

5 Bed, 2Bath, 5 Gar, to main home

4 Bed, 2Bath, to second home

Tranquil acreage with a blend of clearings and bush

Drought proof spring fed dam

Ideal for the horse trainer or horse lover

Centrally located, a short drive to Bega & Merimbula

Beaches, fishing, golf courses and Airport close by

Solar heated salt water pool

Tennis court (in need of maintenance)

Large 4 bay color bond shed