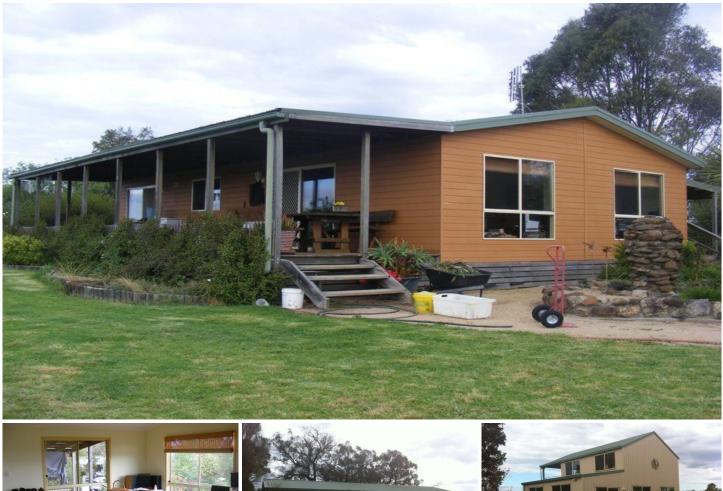

## 529 Wyndham Lane Kanoona NSW

Rural living this close to the coast does not come any better than this. 4 Ha (9.9 acres) 2 bedroom cedar home Wood fire Open plan kitchen, dining and living Close to Bega and Merimbula 4 bay shed with workshop Spectacular rural views Large American style barn 3 rain water tanks Outstanding orchid and vegetable garden