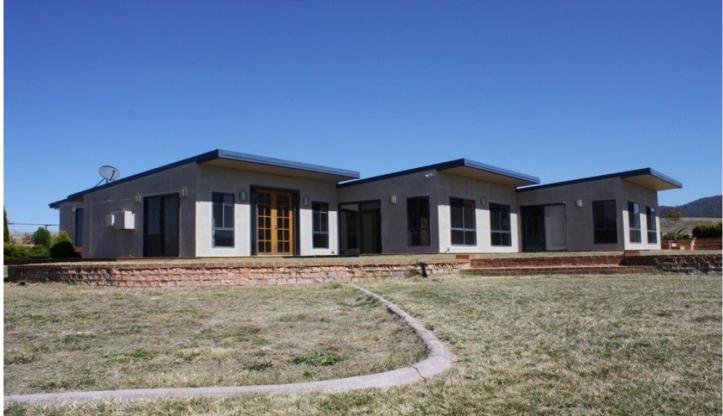

## 1806 Monaro Highway Chakola NSW

Huge potential for a B&B or Farm Stay.

Modern kitchen, commercial stove and walk in pantry Spectacular master bedroom
Five additional bedrooms, 2 with ensuites
Central in slab and gas heating
Surrounded by boardwalks & landscaped gardens
Privately accessible office/studio/reception
200,000L water tanks plus supply from river
Excellent grazing paddocks
Completed in 2007 and is set on 50 acres
Direct access off the highway, 18kms from Cooma

6 P 3 P

Type : Rural Land Size : 202343 sqm

View: https://www.butterfieldproperty.com.au/sale/

nsw/capital-monaro-snowy/chakola/residenti

al/rural/8150197