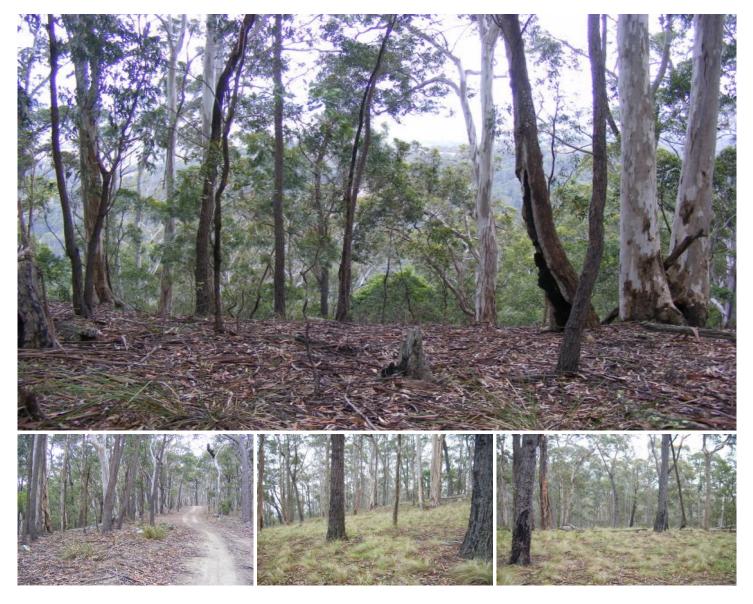

## 220 Moreings Road Candelo NSW

Privately positioned via fire-trail access that requires a 4WD, you'll find this undisturbed acreage of 230 acres resting in the Myrtle Mountain area near Candelo. On offer is;

- \* Fantastic views
- \* Pure privacy
- \* Abundant flora and fauna for avid bushwalkers
- \* Forest environment
- \* Services not connected e.g. power/water/sewer
- \* No water catchments or creek
- \* Approximately 15kms from Candelo \* Pioneer's blank canvas