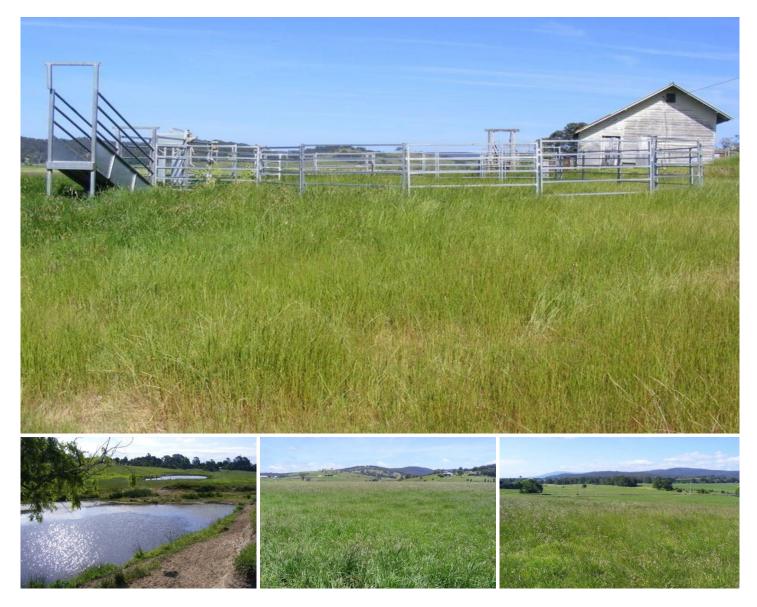

Galvanised cattle yards, well fenced

Great building site

Power & town water connected

Road frontage from three sides

Ideal for cattle, horses or even a turf farm

Type : Land Land Size : 359361 sqm

View

: https://www.butterfieldproperty.com.au/sale/ nsw/far-south-coast/jellat-jellat/residential/la nd/8150123