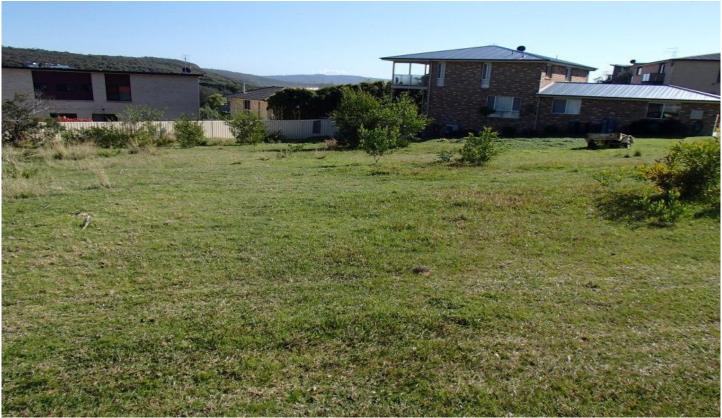

## **6 Madeline Court Tura Beach NSW**

Here's a level block at a budget price but in a fantastic location. Madeline Court lies off Bournda Circuit so it is close to the beach is nestled amongst quality homes. Offering views off a 1st storey build of Bournda Island and offering an ideal northerly aspect this is a great opportunity to build your dream home.

Ocean and island views 1050m2 block size North Facing Level & easy build Fully serviced allotment Type : Land Land Size : 1050 sqm

View: https://www.butterfieldproperty.com.au/sale/

nsw/far-south-coast/tura-beach/residential/l