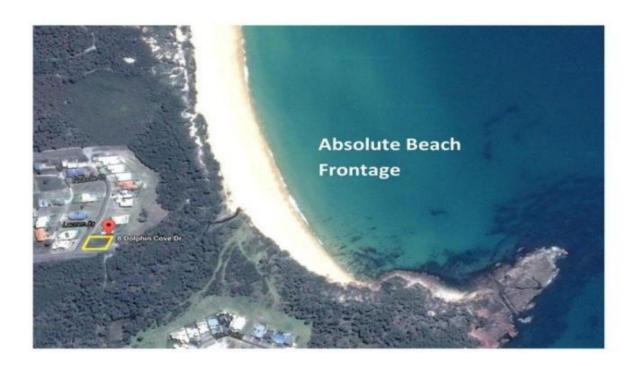

## 8 Dolphin Cove Drive Tura Beach NSW

This may well be your last opportunity to buy a beach front block maybe anywhere along the coast. The block is 675m2 in size with direct access to the beautiful North Tura Beach and sweeping views of the headland and horizon. At Dolphin Cove, fish, walk the National Park, explore Bournda Island and enjoy beach front living in one of the most amazing settings.

Beachfront land
675m2 in size
Ocean and Headland views
Reserve at rear to beach
Prestigious Dolphin Cove
One of the last remaining beachfront blocks

Type : Land Land Size : 675 sqm

**View**: https://www.butterfieldproperty.com.au/sale/