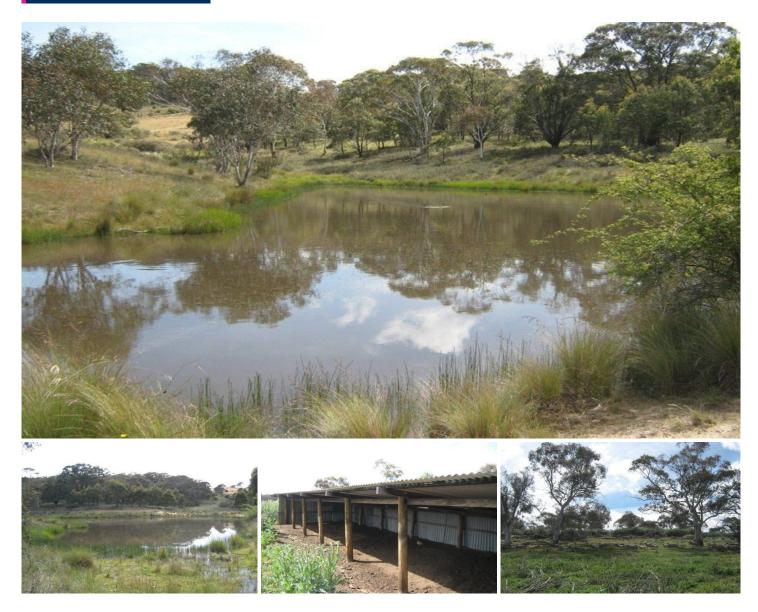

## 105 Bobeyan Road Shannons Flat NSW

Sweeping mountain views, a reliable dam and frontage to Jones Creek are just some of the features of this beautiful rural property.

Set on 427 acres, situated on the Bobeyan Road Approx 90km- Canberra and 40km - Cooma Excellent location Power runs through property, possibility for DA Perfect for a small farm or lifestyle block Enjoy picturesque horse and trail bike riding Mixture of both cleared and bush land areas Options to run stock, Estimate 1 sheep per acre Small animal shelter

Plentiful water supply, two dams and Jones Creek

Type : Land Land Size : 1728010 sqm

View

: https://www.butterfieldproperty.com.au/sale/ nsw/capital-monaro-snowy/shannons-flat/re sidential/land/8150114