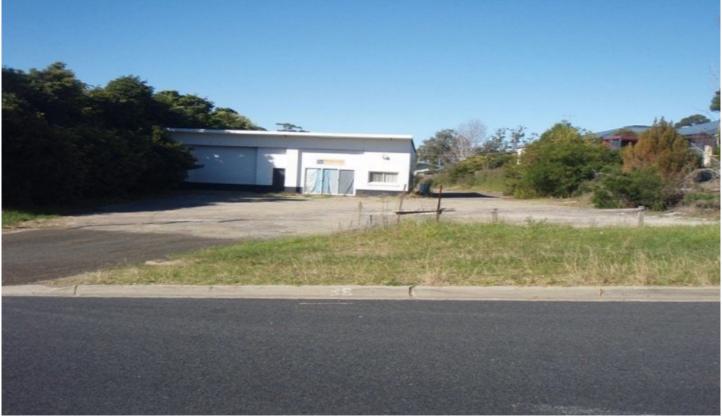

## 40 Merimbula Drive Merimbula NSW

Prime development land in the Merimbula Township of 2074m2 in size.

With a 2B Council zoning this level allotment offer a multitude of commercial opportunities. An 8 Unit townhouse development has approval on the site or perhaps office space medical facility or showroom.

space medical facility of showroom.

2074 m2 level allotment

Prime location

256 m2 workshop/showroom

2B council zoning

Last large block with easy development potential

3 📭 1 🖺 2 🗬

Type : Land
Building Size : 256 sqm
Land Size : 2074 sqm