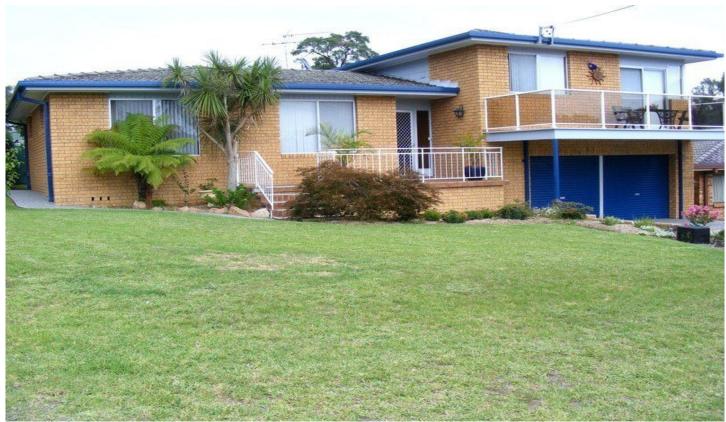

## 5 Glebe Avenue Bega NSW

Spacious split level family home in brick and tile and superbly maintained. Sunny north easterly aspect with views over parkland and lagoon. a pleasure to inspect.

4 bed, 2 bathroom, double lock up garage Modern spacious kitchen with dishwasher Open plan living

Sunny north easterly balcony with great views Superb rear entertaining deck BBQ area

Reverse cycle air cond. plus fans

15x6 metre insulated shed plus water tank

No more power bills,

2Kw Solar power system plus solar hot water Landscaped low maintenance 735 sqm block

## 4 📮 2 🖺 4 🗬

**Type** : House **Price** : \$ 395,000 Land Size: 735 sqm

View : https://www.butterfieldproperty.com.au/sale/

nsw/far-south-coast/bega/residential/house/

8150076