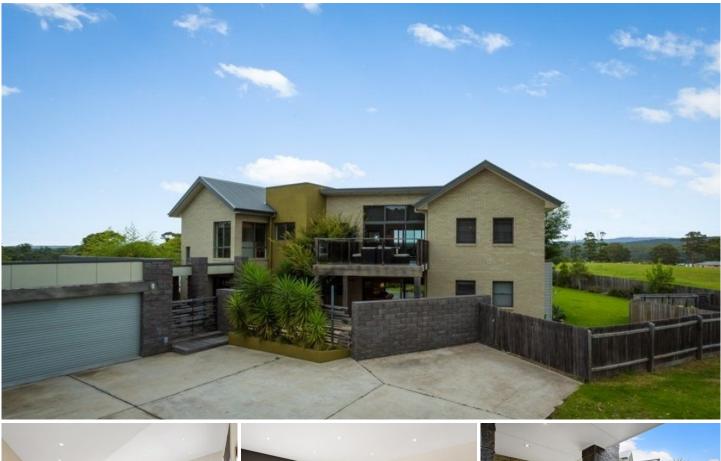

## 77 Mulloway Circuit Merimbula NSW

Nestled at the end of a cul-de-sac, this modern designer home demands your attention. Sitting on top of the hill you will enjoy uninterrupted views of Merimbula Lake.

The design of the home ensures that the breathtaking surroundings blend effortlessly inviting the outdoor in.

This much-loved family home is the perfect entertainer on weekends and transforms into a quiet refuge from the rigours of the working week.

Amongst the many features of this unique 4 bedroom home, you will find

- 10000 ltr water tank

For full version visit the website

https://www.butterfieldproperty.com.au