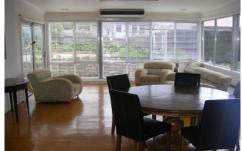

Copper log fire, Reverse Cycle Air Conditioning Large kitchen with gas cooktop

Large sunroom/ family room with indoor garden

Private front verandah

Single lock-up remote garage, double carport Established cottage gardens, lock up workshop Both residential and commercial zoning (SCTA)