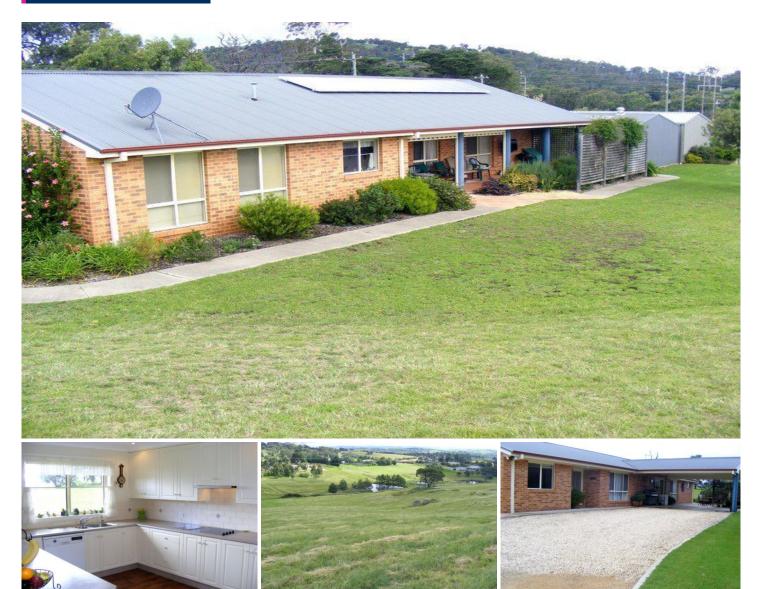

## 42 Black Range Road Black Range NSW

Superbly presented 3-4 bedroom brick home all built on one level and located on the edge of town, with sealed road frontage, outstanding rural views, town water and school bus

3 or 4 bedroom with ensuite & walk in robe Modern kitchen, walk in pantry, dishwasher 2 Living areas, generous cupboard space Ducted reverse cycle air conditioning 2 kw Solar power system, gas connected Dual purpose carport entertainment area 7.5 acres, well fenced, enclosed veggie patch Secure dog run and chook pen 2 large sheds plus, ideal for the trades person All in as new condition