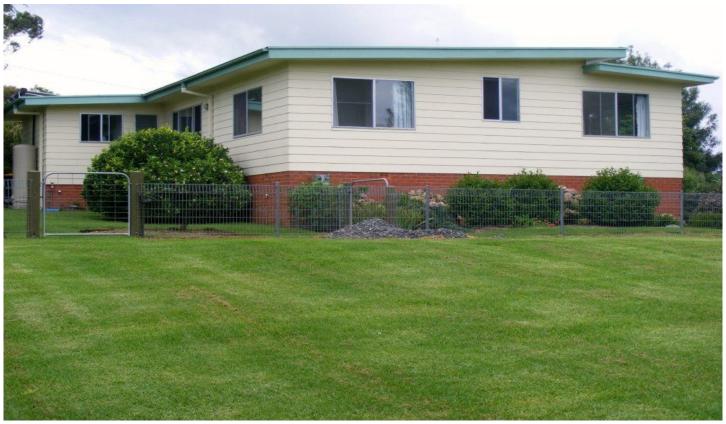

## 76-84 Parrabel Street Bega NSW

North facing, surprisingly large & superbly presented spacious family home on 5 pristine acres with a tranquil edge of town location, sealed road frontage, town water and amazing views. Outstanding overall package.

Superbly maintained
4 bedroom plus office, 2 bathroom family home
Complete with built in robes
Solar hot water
Sunny front porch, stunning 180 degree views
Modern kitchen with gas cook top
Open plan living
Amazing landscaped gardens
Great veggie patch & numerous fruit trees
Carport plus workshop or garden shed