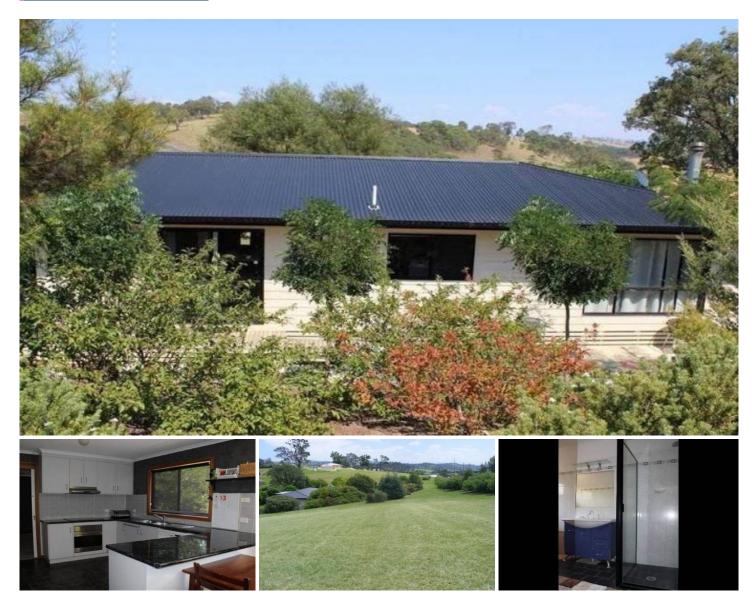

## **3 Wattle Place Bega NSW**

This Property would suit all types of buyers from Retiree, first home buyer, family home & even just for an investment, Located 5 Minutes from the Bega CBD First to see will be impressed.

3 Bedroom 1 Bathroom 2.19 Acre Propagation Room Fully Fenced Reverse cycle air conditioning Wood Fire Dual living area Established fruit Trees Nature Property

## 3 🎮 1 🏪 4 🛱

Type : House

View

- Land Size : 8862.62 sqm
  - : https://www.butterfieldproperty.com.au/sale/ nsw/far-south-coast/bega/residential/house/ 8150063

For full version visit the website

https://www.butterfieldproperty.com.au