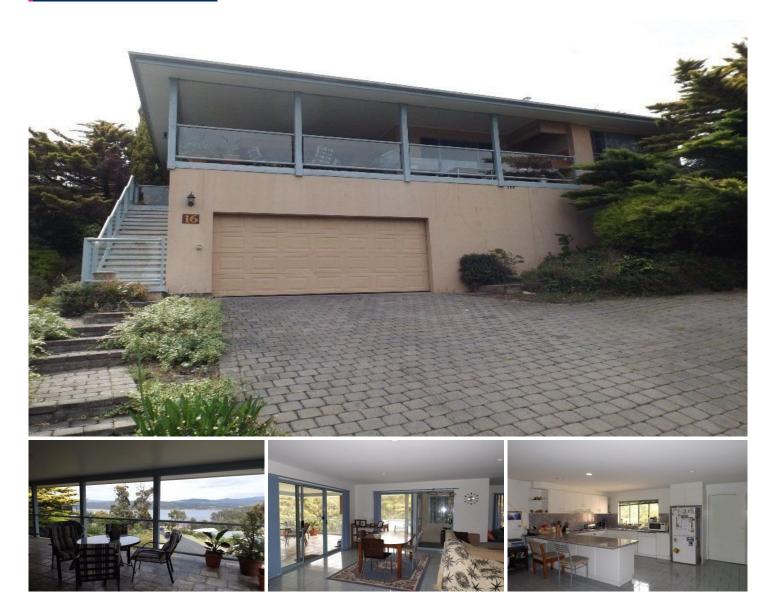

## **16 Teal Court Merimbula NSW**

This 3 bedroom residence is located at the end of a quiet cul de sac and offers elevated views of the lake & hinterland. A great family home or a solid investment. Expansive views that cannot be built out Large open living areas Spacious kitchen 3 bedooms, 2 bathrooms, double garage Bar/games area Large entertaining balcony Great family home Solid investment property- currently let Walk to boardwalk & boat hire Realistically priced

| 3 🍋 | 2 🚔 | 4 🛱 |
|-----|-----|-----|
|-----|-----|-----|

| Туре | : House |
|------|---------|
|------|---------|

Land Size : 882 sqm View : https://ww

: https://www.butterfieldproperty.com.au/sale/ nsw/far-south-coast/merimbula/residential/h ouse/8150062