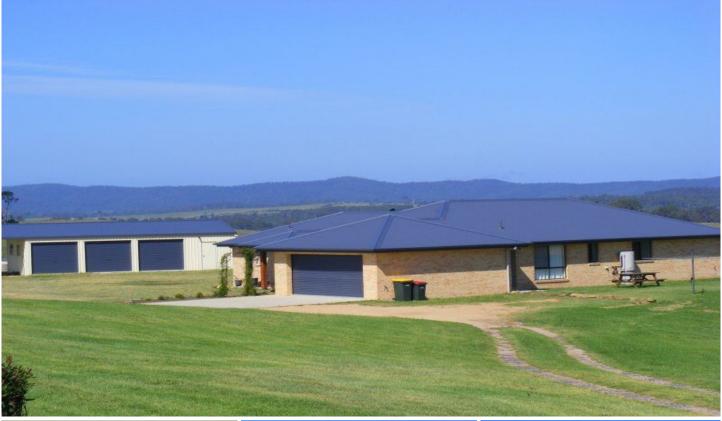

## 18 Glenall Lane Candelo NSW

If Peace & Quiet is what your after then this is it, its situated 15 minutes to Bega & Merimbula , your hobby farm or retreat is just an offer away, Book your inspection & be impressed.

4 Bedroom
2 Bathroom
4 Bay Large Shed With Power
Large Water Tanks
Solar Hot water
Main Power
5 Minutes to Candelo & Wolumla
7.51Ha (18 Acre)
Stock loading yard & Ramp
Large Dam

For full version visit the website