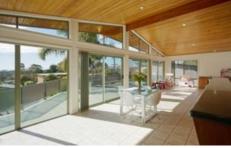

## 56 Culgoa Crescent Pambula Beach NSW

Quality built brick home, offering comfortable family living 5 bedrooms

3 modern styled bathrooms

Professional kitchen with European appliances

Multiple spacious living areas, plus office

Offering filtered views from the balcony

High ceilings, internal staircase, solar panels

Double lock up garage with internal access

Beautifully landscaped with level backyard

Approved for dual occupancy, rental income \$590pw