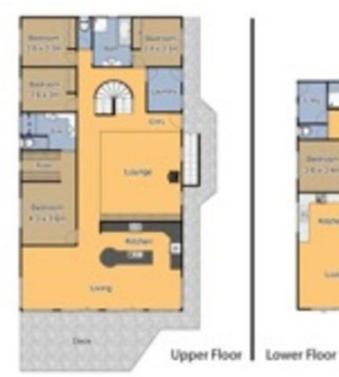

## 56 Culgoa Crescent Pambula Beach NSW

Quality built brick home, offering comfortable family living 5 bedrooms

3 modern styled bathrooms

Professional kitchen with European appliances

Multiple spacious living areas, plus office

Offering filtered views from the balcony

High ceilings, internal staircase, solar panels

Double lock up garage with internal access

Beautifully landscaped with level backyard

Approved for dual occupancy, rental income \$590pw

Short walk to beach, school & sporting complex

5 📭 3 🔓 4 😭

Type: House

View: https://www.butterfieldproperty.com.au/sale/nsw/f

ar-south-coast/pambula-beach/residential/house/

8150052

## 56 Culgoa Crescent Pambula Beach

Plan is not to scale. Measurements are approximate and should be used as a guide only.