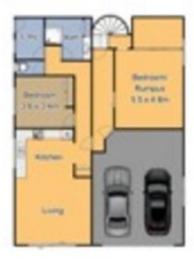

## 56 Culgoa Crescent Pambula Beach NSW

Quality built brick home, offering comfortable family living 5 bedrooms

3 modern styled bathrooms

Professional kitchen with European appliances

Multiple spacious living areas, plus office

Offering filtered views from the balcony

High ceilings, internal staircase, solar panels

Double lock up garage with internal access

Beautifully landscaped with level backyard

Approved for dual occupancy, rental income \$590pw

Short walk to beach, school & sporting complex

5 📭 3 🔓 4 😭

Type: House

View: https://www.butterfieldproperty.com.au/sale/nsw/f

ar-south-coast/pambula-beach/residential/house/

8150052

## 56 Culgoa Crescent Pambula Beach

Plan is not to scale. Measurements are approximate and should be used as a guide only.