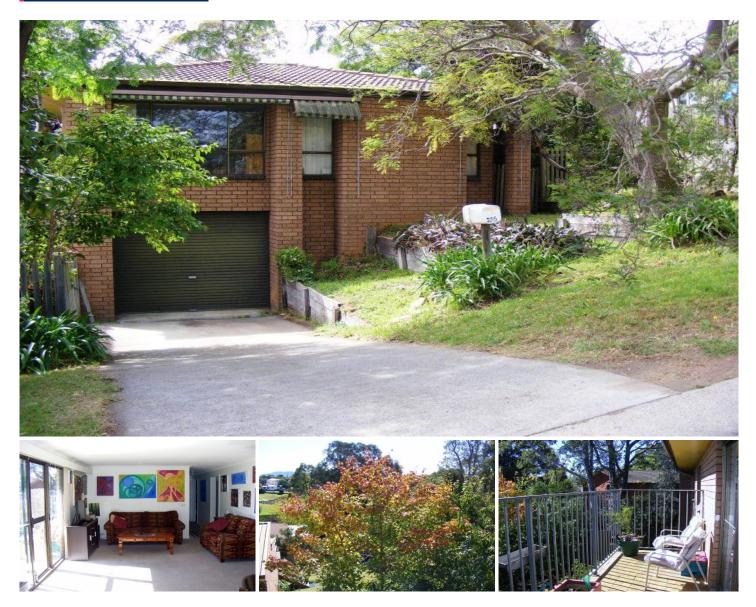

## 256 Auckland Street Bega NSW

This property is in a quiet cul-de-sac location & boast a large kitchen dining & rumpus this will impress the growing family or the invester.

Make your appointment today to inspect & be impressed.

Study Large open plan kitchen Rumpus room Down stairs Storage Lock up Garage Solid Construction Balcony Close to town & Shops

| 4 🍋 | 2 |  | 5 | A |
|-----|---|--|---|---|
|-----|---|--|---|---|

| Туре | : House |
|------|---------|
|------|---------|