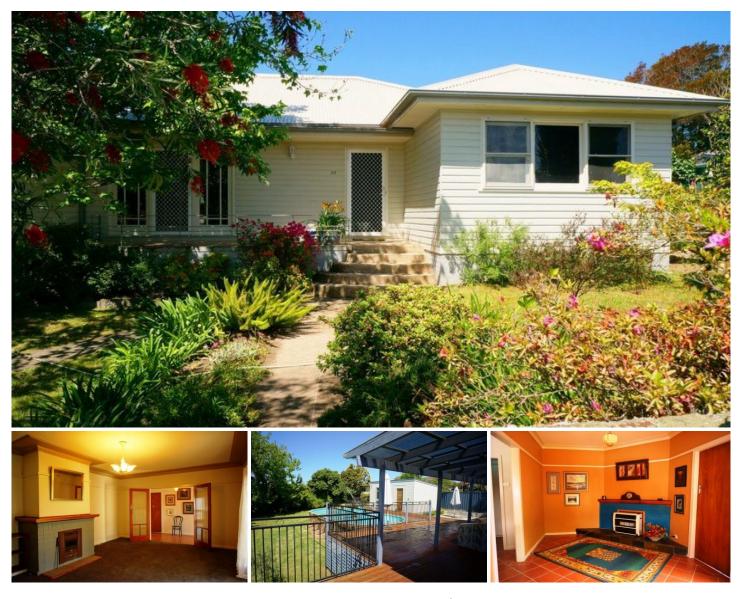

## 24 Spindler Street Bega NSW

Ideal family home within walking distance to Bega CBD, large family size block with brilliant rural views and boasting above ground 11 x 6 metre pool with superb outdoor decking & entertaining BBQ area.

Almost completely renovated inside and out Spacious kitchen with views over the pool & Large entertaining deck New roof, new wiring & some plumbing 3 Bedroom 2 Bath Plus Granny flat or studio Huge living room opens out to sunny front patio High ceilings and hardwood flooring Gas cook top and gas hot water Single lock up garage or workshop Large leafy double block of 1277 Sqm's For full version visit the website