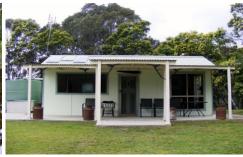

## Lot 630 Eagles Nest Road Brogo NSW

Ideal lifestyle block on approx. 17 acres combining a pleasant blend of mature trees and clearings. Boasting a cosy well built cottage on a concrete slab with a large dam for the stock and gardens.

Well built cottage-one bedroom, one bathroom front and rear covered verandas
Open plan living, separate bedroom & bathroom
Pot belly wood heater, floating timber floors
Solar Power, gas cooking and gas hot water,
also gas fridge and generator included,
3 bay shed, approx. 10,000 litres tank water
Huge spring fed dam,
petrol pump and fire protection hoses installed
Power and phone at the boundary