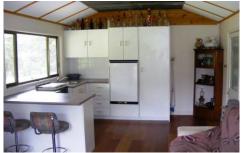

Well built cottage-one bedroom, one bathroom front and rear covered verandas
Open plan living, separate bedroom & bathroom
Pot belly wood heater, floating timber floors
Solar Power, gas cooking and gas hot water,
also gas fridge and generator included,
3 bay shed, approx. 10,000 litres tank water
Huge spring fed dam,
petrol pump and fire protection hoses installed
Power and phone at the boundary