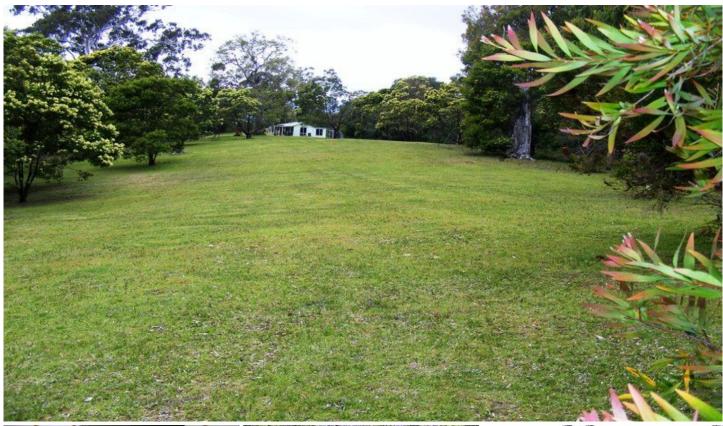

## Lot 630 Eagles Nest Road Brogo NSW

Ideal lifestyle block on approx. 17 acres combining a pleasant blend of mature trees and clearings. Boasting a cosy well built cottage on a concrete slab with a large dam for the stock and gardens.

Well built cottage-one bedroom, one bathroom front and rear covered verandas
Open plan living, separate bedroom & bathroom
Pot belly wood heater, floating timber floors
Solar Power, gas cooking and gas hot water,
also gas fridge and generator included,
3 bay shed, approx. 10,000 litres tank water
Huge spring fed dam,
petrol pump and fire protection hoses installed
Power and phone at the boundary