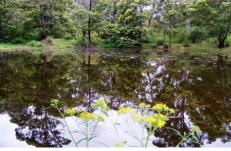

## Lot 630 Eagles Nest Road Brogo NSW

Ideal lifestyle block on approx. 17 acres combining a pleasant blend of mature trees and clearings. Boasting a cosy well built cottage on a concrete slab with a large dam for the stock and gardens.

Well built cottage-one bedroom, one bathroom front and rear covered verandas
Open plan living, separate bedroom & bathroom
Pot belly wood heater, floating timber floors
Solar Power, gas cooking and gas hot water,
also gas fridge and generator included,
3 bay shed, approx. 10,000 litres tank water
Huge spring fed dam,
petrol pump and fire protection hoses installed
Power and phone at the boundary