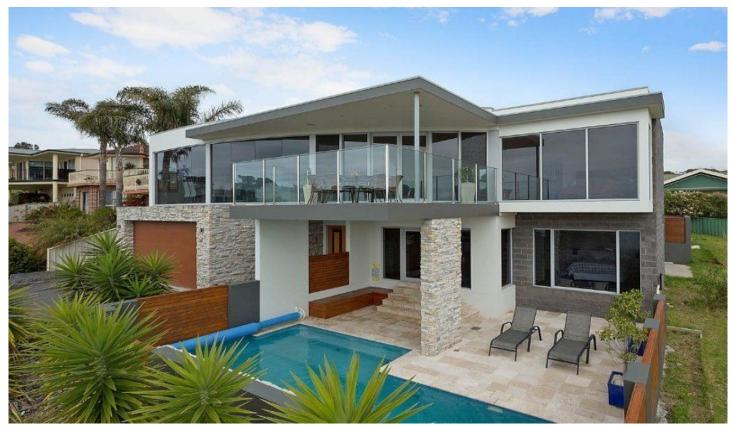

## 8 The Point Tura Beach NSW

Live the beach lifestyle in this blue-chip, resort style residence. Built to the highest standards, this luxury home offers commanding views to the north over Dolphin Cove, Bournda Island & Bournda National Park.

Breathtaking views from all levels
Contemporary open plan residence
5 spacious Bedrooms
Executive kitchen
3 designer bathrooms
Large open living areas
Rumpus room
Fully sound-proof cinema
Solar heated pool with waterfall
4 car garage plus storage