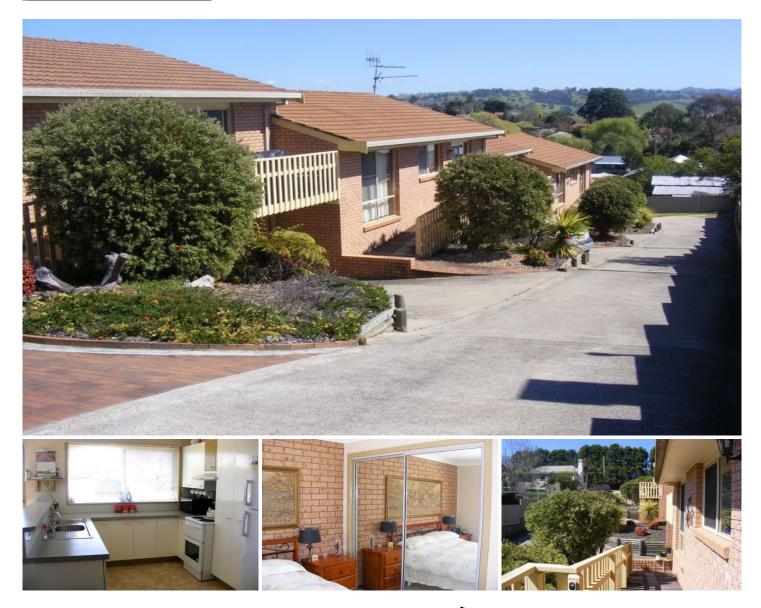

## 4/3-May Eden Street Bega NSW

Ideal low maintenance & well presented brick and tile unit in an excellent location close to Bega shops & High School. Whether you are looking to downsize, invest, or maybe your first home, this is sure to impress.

Very well maintained

- Modern brick and tile
- 2 Bedrooms with built in robes
- Open plan living, separate toilet

Spacious Kitchen, living & laundry areas

Reverse Cycle air conditioning

- Single lock up garage with heaps of storage
- Landscaped gardens, Walk to Bega CBD

Very quiet location. Only 4 units in complex

Estimated rental return, \$260-\$270 Per week