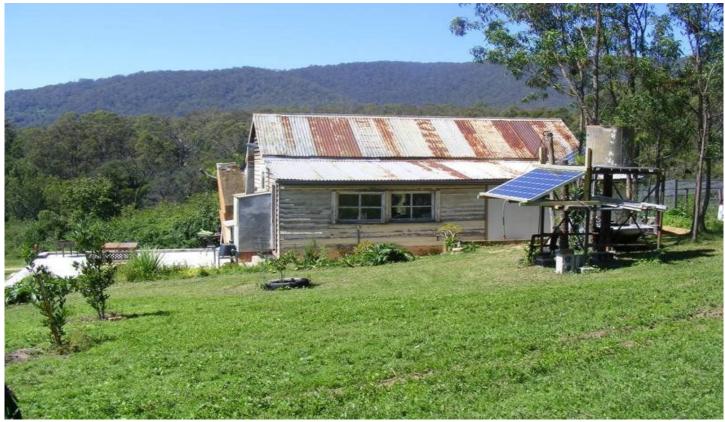

## 1376 Tantawangalo Mountain Road Candelo NSW

Featuring a 2 bedroom, weatherboard home & Separate Studio, and surrounded by private bushland, this 40 acre property could be your own secluded hideaway.

2 bedroom, 1 bathroom

Town water, instant gas hot water

Consistently running creek, deep water hole Standalone Solar with backup generator

2 Sheds

15 acres of cleared land

Adjacent to Tantawangalo State Forest