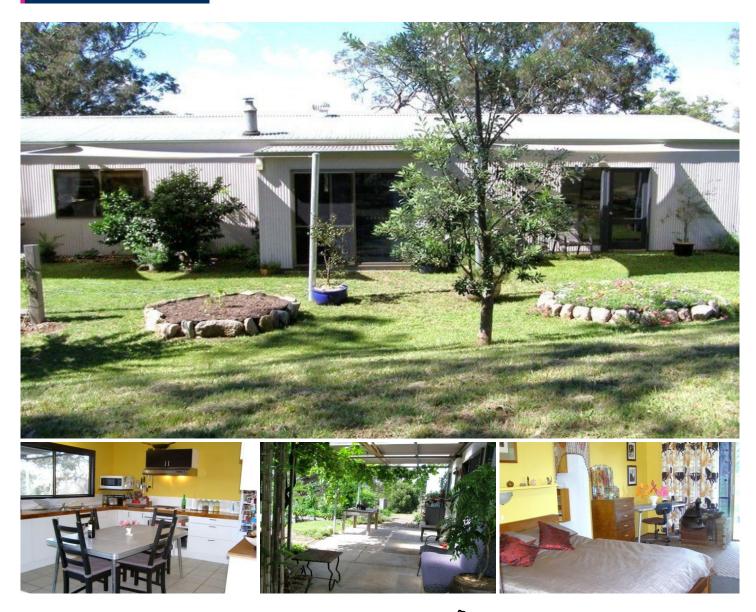

## 140 West Kameruka Road Candelo NSW

16 Parklike & drought proof acres with Pristine Tantawanglo creek frontage, 2 or 3 bedroom home only 20 mins to Bega & 5 mins to Candelo with sealed road frontage & School bus at the gate. A horse lovers delight.
2 bedroom + office or 3rd bedroom Modern open plan living with 9ft ceilings Log fire heating + gas + electric
60mtr x 20mtr Dressage arena Pristine Tantawanglo creek frontage Riparian pumping rights with monopump Additional 80sqm shed/workshop & carport 5 well fenced paddocks Pleasant blend of trees & pasture Sealed road frontage, school bus @ the gate