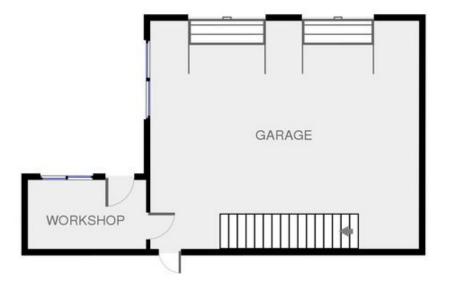

Northerly Aspect
Fully Renovated
Open plan living
3 bed, 2 bath
Main bed has walk-in robe & ensuite
Double garage with added storage room
Large entertaining decks
Fully landscaped gardens
Walk to the beach