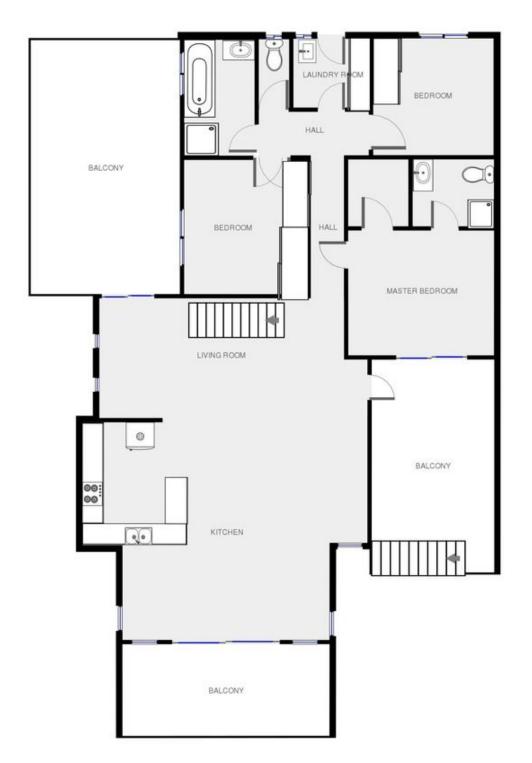

## 18 Bournda Circuit Tura Beach NSW

Located on the top row of the much sought after Bournda Circuit area, this open plan home has breathtaking views, a northerly aspect and a reserve at the rear.

Breathtaking views of ocean, beach & Bournda Island

Northerly Aspect
Fully Renovated
Open plan living
3 bed, 2 bath
Main bed has walk-in robe & ensuite
Double garage with added storage room
Large entertaining decks
Fully landscaped gardens
Walk to the beach

3 📭 2 🟪 4 🗬

Type : House Land Size : 602 sqm

**View**: https://www.butterfieldproperty.com.au/sale/

nsw/far-south-coast/tura-beach/residential/h

ouse/8150022