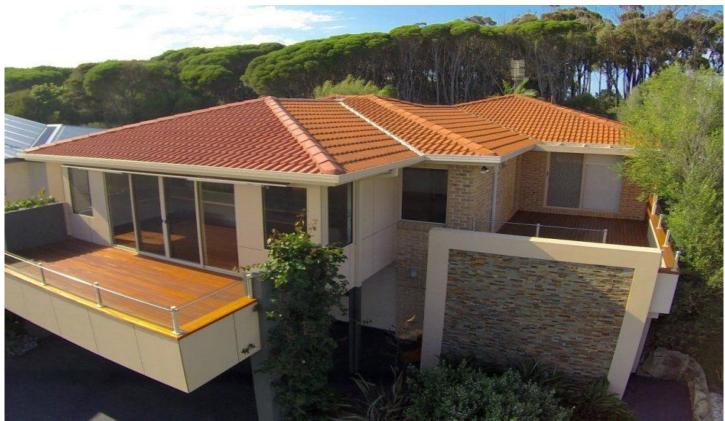

## 18 Bournda Circuit Tura Beach NSW

Located on the top row of the much sought after Bournda Circuit area, this open plan home has breathtaking views, a northerly aspect and a reserve at the rear.

Breathtaking views of ocean, beach & Bournda Island

Northerly Aspect
Fully Renovated
Open plan living
3 bed, 2 bath
Main bed has walk-in robe & ensuite
Double garage with added storage room
Large entertaining decks
Fully landscaped gardens
Walk to the beach