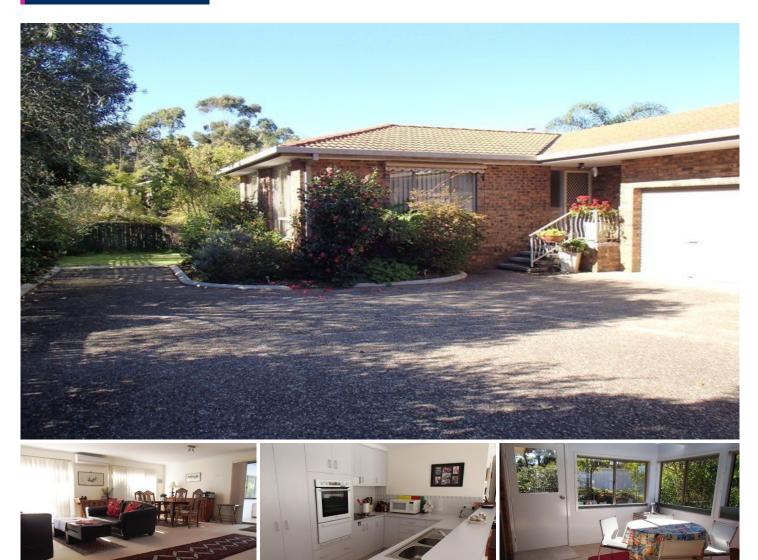

## 2/244 Pacific Way Tura Beach NSW

Set back in a quiet duplex, this spacious single level 2 bedroom unit would be ideal for retirees. Generous kitchen and spacious living area flow out to an enclosed sunroom with back yard access. Must see to appreciate the space and storage this little beauty offers.

2 spacious well robed bedrooms Large open kitchen Light spacious living/ dining Single lock up garage (room for second car off street) Easy walk to the beach Well maintained shared level yard