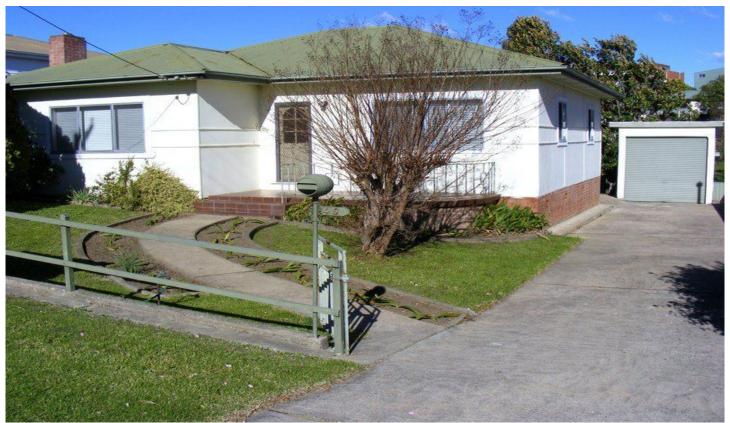

## 46 High Street Bega NSW

Sunny north facing home in an ideal location just a short walk to town and school. Ideal for the investor or first home buyer.

High ceilings and hardwood timber flooring 2 bedroom plus huge rear sunroom Functional kitchen and dining nook Spacious sunny living area and front porch Separate toilet and bathroom Huge garage and workshop Concrete driveway, under house storage Level 603sqm block, established garden beds Backing on to tree studded reserve LOCATION, LOCATION, LOCATION