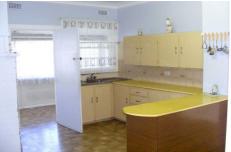

## 46 High Street Bega NSW

Sunny north facing home in an ideal location just a short walk to town and school. Ideal for the investor or first home buyer.

High ceilings and hardwood timber flooring 2 bedroom plus huge rear sunroom Functional kitchen and dining nook Spacious sunny living area and front porch Separate toilet and bathroom Huge garage and workshop Concrete driveway, under house storage Level 603sqm block, established garden beds Backing on to tree studded reserve LOCATION, LOCATION, LOCATION