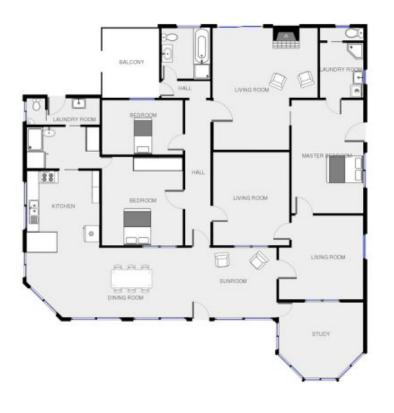

## 24 High Street Bega NSW

Surely one of the finest character homes in the Bega Valley. Featuring a superb makeover and addition on a large level block and just a short walk to everything. Impressive 4 bed 3 bath family home Including ensuites to two bedrooms Suit largest of families or suit professional practice Featuring brilliant north facing sunroom plus office Modern kitchen with outstanding views Underfloor heating to main bathroom 3kw solar system, high insulated ceilings Reverse cycle air conditioning, log fire heating Beautifully Landscaped Gardens Additional colour bond 10x8 meter shed Spacious 1520 Sqm level block