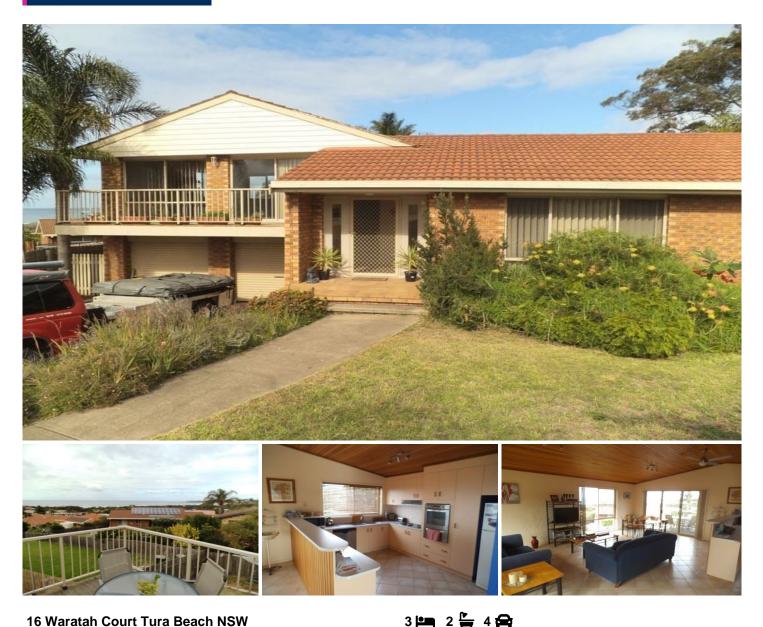

## 16 Waratah Court Tura Beach NSW

Waratah Court offers not just a great home, but the beauty of great views & the peace and quiet of a cul-de-sac location. A large yard over 1020m2 offers great space for the kids or gardening. The large rear deck lets you soak up the views whilst the northerly aspect basks in warming sun.

- Type : House
- Land Size : 1021 sqm View
  - : https://www.butterfieldproperty.com.au/sale/ nsw/far-south-coast/tura-beach/residential/h ouse/8149997

3 bed 2 bath Double lock up garage Ocean & golf course views Large open plan living Large rear deck 1021m2 Block Northerly aspect Quiet private location