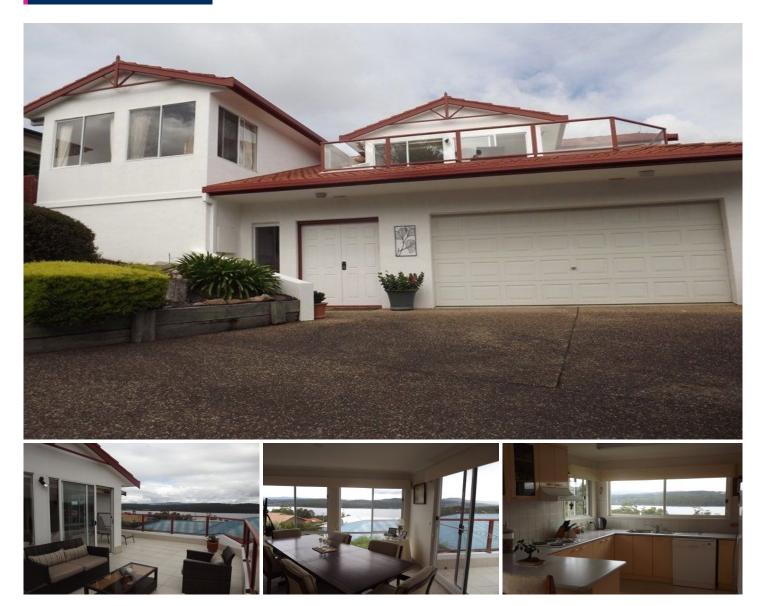

## **10 Teal Court Merimbula NSW**

Overlooking Merimbula's beautiful lake, set in cul de sac this home is within easy reach of the boardwalk. 3 large bedrooms, each with built-in robes Main bathroom plus ensuite with spa North facing to capture the sun & spectacular views Double lock up garage with remote Spacious living & dining areas Floating floors Freshly painted & new reverse cycle a/c Well presented small back yard with no maintenance Private & conveniently located at end of court Land size 917m2

## 3 🎮 2 🚔 4 🚔

| Туре | : House |
|------|---------|
|------|---------|

- Land Size : 917 sqm View : https://ww
  - : https://www.butterfieldproperty.com.au/sale/ nsw/far-south-coast/merimbula/residential/h ouse/8149996