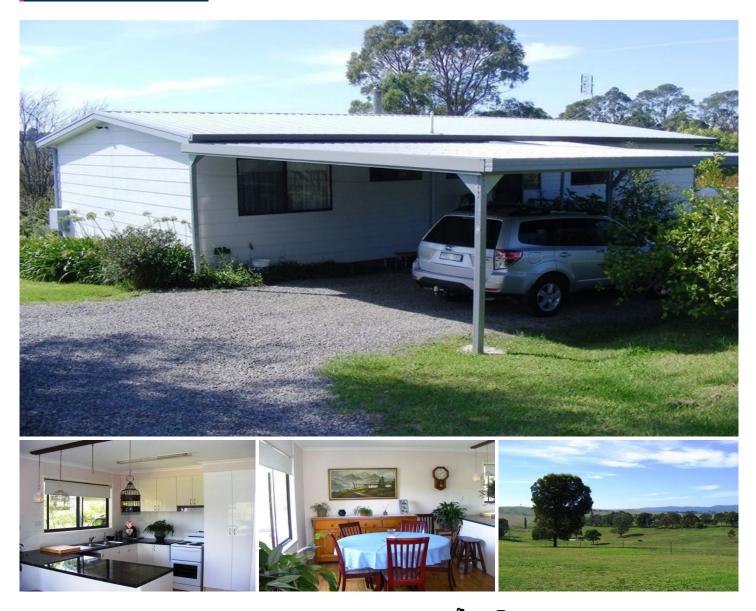

## 906 Candelo Wolumla Road Toothdale NSW

This lovely 15 Acre property is situated in a fantastic location only 20 Minutes to Bega or Merimbula. With established gardens, fruit trees, large dams and great shedding, this would be great for a young family or retiree that would love a hobby farm.

3 bedrooms Large shed and studio 2 x dams Mains water Reverse cycle air-conditioning Wood fire Fully fenced Great pasture Fruit trees and vegie garden North facing