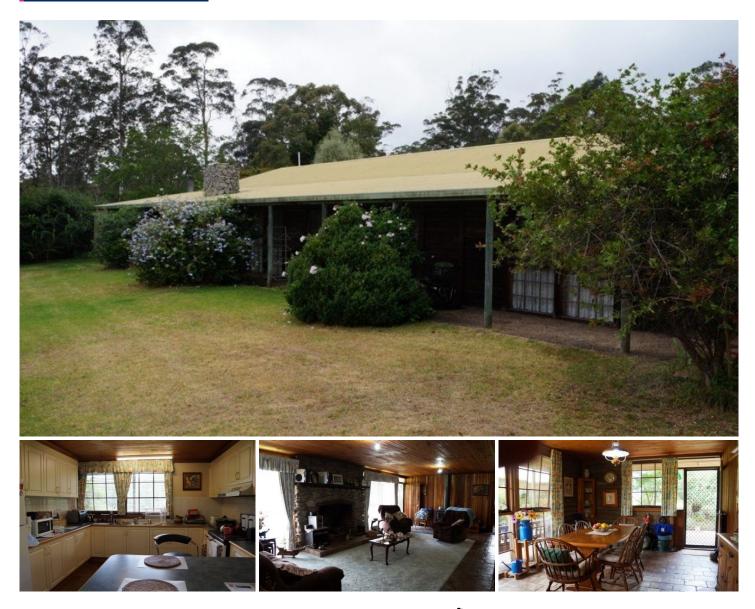

## **1084 Nethercote Road Nethercote NSW**

This spectacular log cabin home is built on 40 acres, has its' own creek, and is only 10km from the shops of Pambula. The separate shed/self-contained residence offers the opportunity for extra income.

4 bedroom log-cabin home 2 living areas plus study Bathroom plus ensuite Gazebo Barbeque area Self-contained shed/1 bedroom residence Double garage plus double carport 40 acres - approx. 20 acres cleared Orchards & Vegetable gardens Spring-fed creek Cattle yards