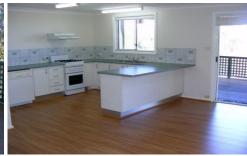

Walk in robe to main bedroom plus ensuite

Open plan kitchen dining and large living area

Gas cook-top, dishwasher, pantry

Brilliant deck and verandahs for the entertainer

Boasting outstanding valley views