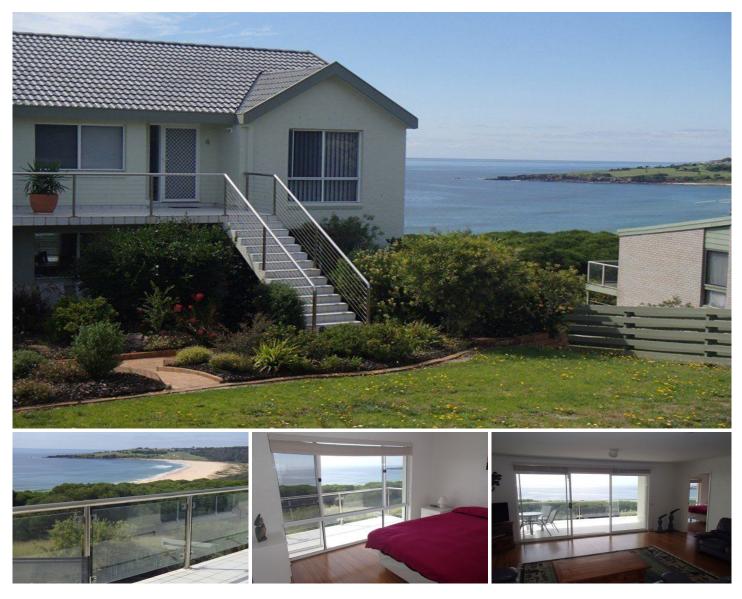

## 1/18 Surf Circle Tura Beach NSW

The Quarterdeck residential complex in Tura Beach is the standard that all others strive to be. Unsurpassed views, flawless designed living spaces and layout to compliment. Only 6 apartments in total all designed for privacy and with balconies that make it feel like the whales will jump into the lounge room. Oceanfront and spectacular, what else can we say.

2 bedroom 2 bathroom Ocean balcony & garden courtyard 2 single lock up garages 135m2 of living space Small 6 apartment complex Open plan living New bamboo flooring