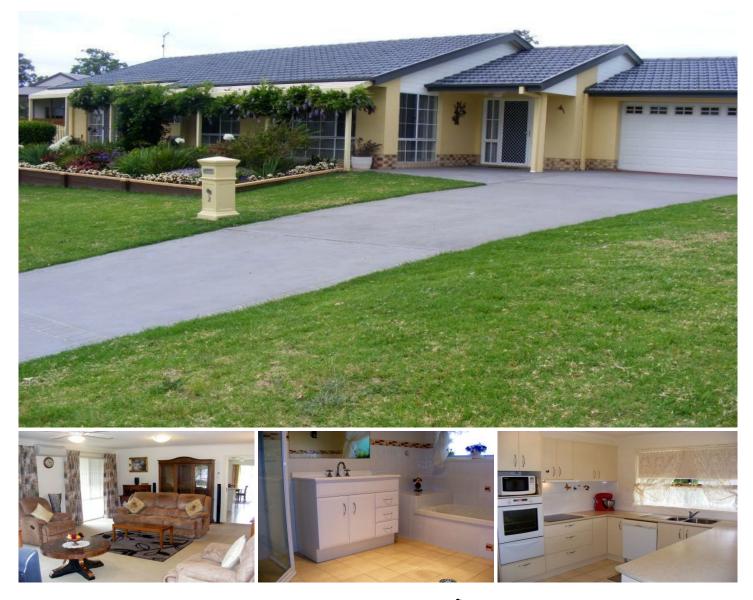

## 2 Glen Mia Drive Bega NSW

An absolute gem with fantastic street appeal in Glen Mia Estate. 3 bedroom, 2 bath in brick and tile all on one level. Perfect for the retiree, first home buyer or investor. Beautifully presented and landscaped 3 Bedroom, 2 Bathroom, double lock up garage Built in robes with ensuite to main bedroom Modern kitchen and dining Large living area Instant gas hot water Reverse cycle air conditioning Private shady rear pergola Level yet spacious 1022 Sqm block Short walk to new Bega Hospital