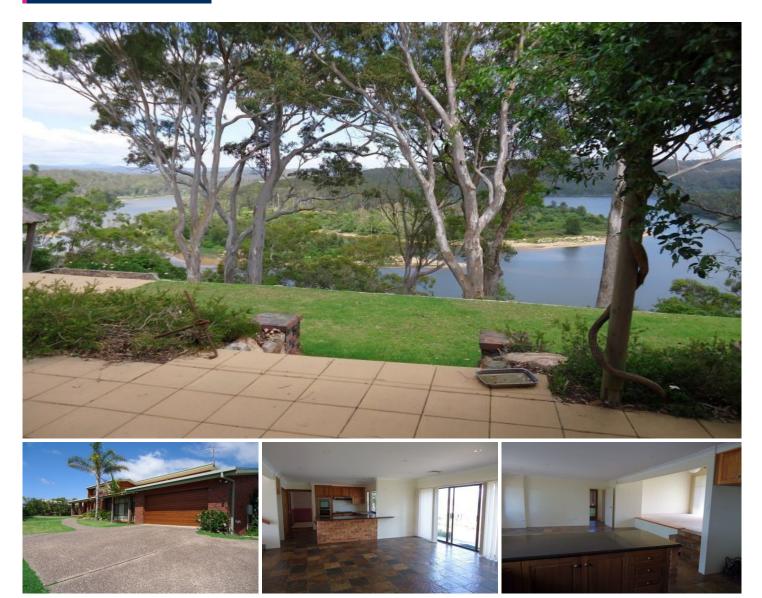

## 43 Thompson Drive Tathra NSW

This large split level large home will suit the holiday maker or family. Situated in a beautiful quiet position with magnificent views of the Bega River it will be sure to impress and won't last long!

- 4 large bedrooms
- 2 bathrooms including bath
- Outstanding views of Bega River
- Double lock up garage plus carport
- Entertainment area
- Large living areas
- Gas cooking
- Modern stainless steel appliances High ceilings