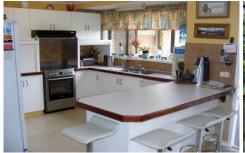

## 11 Thompson Drive Tathra NSW

Tranquil living with ocean views, surrounded by lush garden scapes. Conveniently located only a few minutes drive to Tathra Beaches with room for the caravan and boat.

Excellent ocean and river views
Brick and tile 3 bedrooms, 2 bathrooms including ensuite
Modern kitchen with dishwasher
Two living areas plus Office
Reverse cycle air conditioning
Soak in the ocean views from the sunroom and
Entertaining BBQ deck
3.5KW solar power system
Garaging for 5 vehicles including workshop
Outstanding private gardens