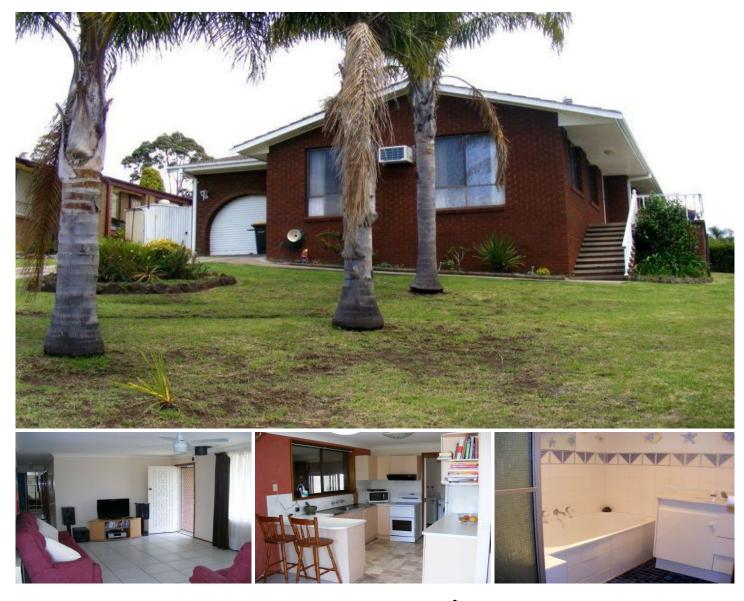

## 1 Goldberg Place Bega NSW

First home buyers or Investors take note! A golden opportunity has arisen at 1 Goldberg Place Bega. Tidy brick and tile home with great views in quiet location. 3 Bedroom brick and tile family home all with built in robes Sunny northerly aspect with open plan living Roomy kitchen with plenty of cupboard space Separate toilet Reverse cycle air conditioning Excellent covered BBQ area Outstanding views from sunny front deck Single lock up garage with remote door 706 Sqm block with established garden beds

## 3 🛤 1 🚰 2 🚘

| Туре | : House |
|------|---------|
|------|---------|

Land Size : 706 sqm View : https://ww

: https://www.butterfieldproperty.com.au/sale/ nsw/far-south-coast/bega/residential/house/ 8149945