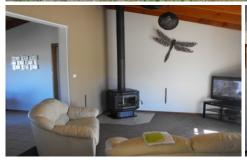

2450m allotment Unlimited bore water 95,000 litre rain water tank Back to grid solar 17.5m by 4m five stable shed Fully fenced Modern kitchen with quality appliances Only four years young

Reverse cycle air con, slow combustion wood fire