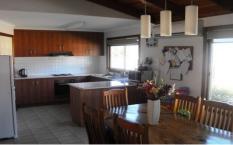

2450m allotment Unlimited bore water 95,000 litre rain water tank Back to grid solar 17.5m by 4m five stable shed Fully fenced Modern kitchen with quality appliances Only four years young

Reverse cycle air con, slow combustion wood fire