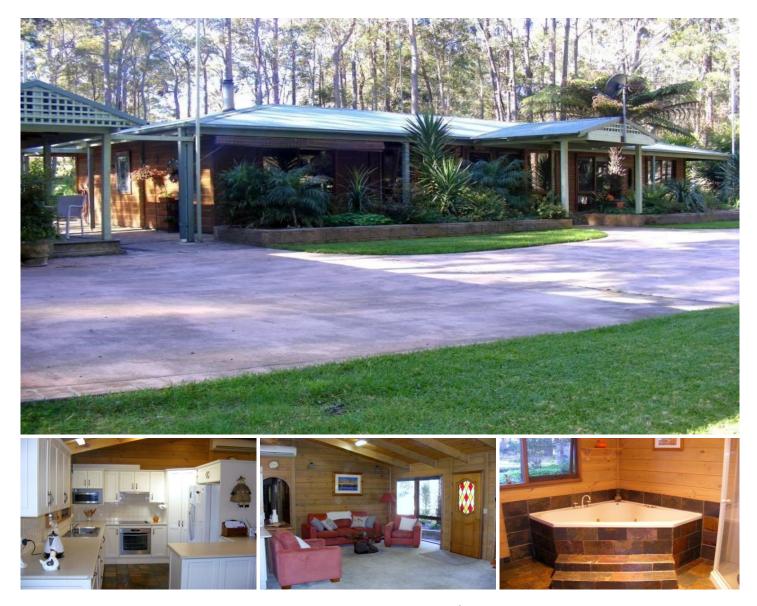

## 56 Strathmore Crescent Kalaru NSW

Turn your dreams into reality with this very tidy 3 or 4 bedroom home boasting two bathrooms. Great workshop for Dad and superb garden for Mum.

Charming 3-4 bedroom home with ensuite to main Save a fortune with 1.5kw solar power system Pristine parklike 5012sqm, on a corner block Covered BBQ gazebo for outdoor entertaining Excellent Landscaping and plantings Modern kitchen

Open plan living with cathedral ceilings Reverse cycle air conditioning plus log fire heating Covered veranda surrounding the home Double carport includes large workshop