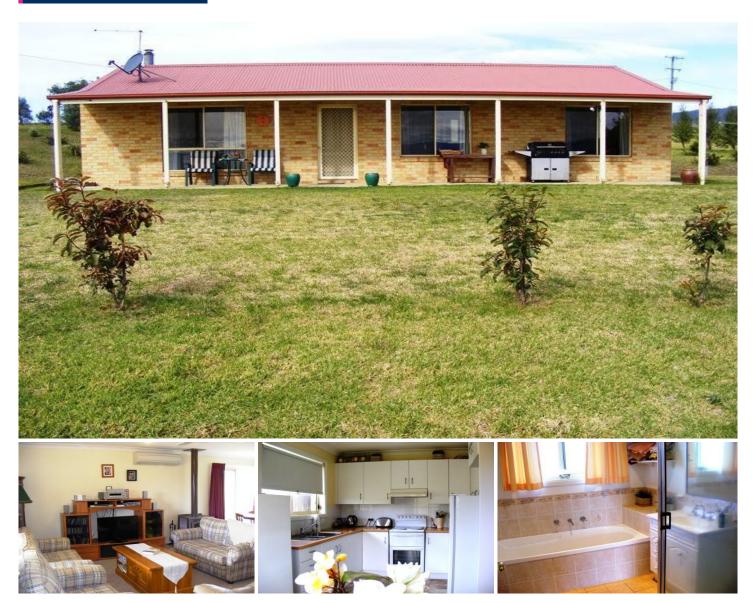

## 371 Towridgee Lane Candelo NSW

Superbly presented and fastidiously maintained 3 bedroom brick home - hobby farm of 3.47ha's (8.5acres), clean grazing land with outstanding shedding & outstanding views.

3 Bedroom, 1 Bath, 6 car garage

Open plan living, modern kitchen and bathroom Log fire heating plus reverse cycle air conditioning Front verandah

Outstanding rural views & excellent fencing

Town water and tank water plus dam

Numerous plantings of trees and shrubs

Huge double shed (17 x 7 metres)

School bus, mail delivery, garbage collection

20 minutes. to Bega or 25 minutes. to Merimbula