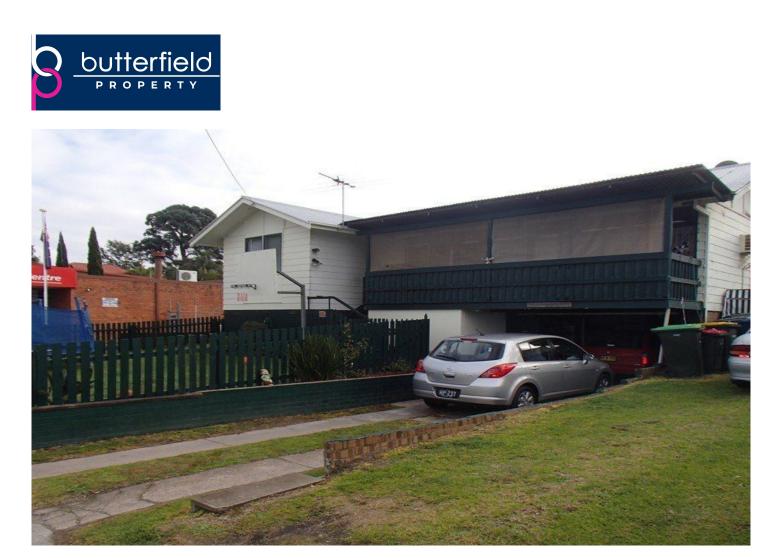

## **39 Toalla Street Pambula NSW**

Here is a chance to buy a house with something special. It has 3A General Business Zoning so it offers the chance for conversion to a myriad of potential commercial applications. Available as well is the potential to buy the adjoining commercial site for expansion.

Rear converted for parking

- 2 bed
- 1 bathroom

734m2 block size

Prominent main road frontage Easy conversion to professional rooms Adjoining property for sale 37 Toalla St Busy village location