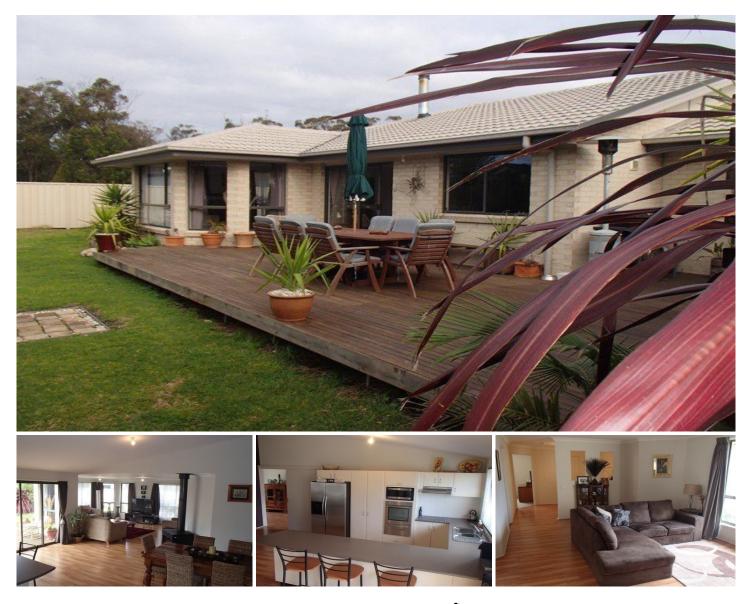

## 34-36 George Street South Pambula NSW

This must be Pambula's best value, largest and best presented homes. Large living areas and large bedrooms compliment a fantastic layout that makes this one home where living is a breeze.

5 bedroom 2 bathroom 2 living area's Double garage Large outdoor entertainment area Lovely wood fire Large fully appointed kitchen 691m2 block of land Northerly aspect.

| 5 🎮 | 2 🚔 | 4 🚘 |
|-----|-----|-----|
|-----|-----|-----|