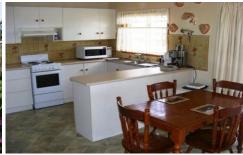

## 204 Newtown Road Bega NSW

This neat and tidy 2 bedroom brick home is in a prime location with a large back yard & duel access.

- \* 2 bedrooms with built-in robes
- \* 1 bathroom with bath
- \* Potential for extension
- \* Prime location on main road
- \* Fully established garden with fruit trees
- \* Garden shed, single garage
- \* Reverse cycle air-conditioning
- \* Fully fenced, dual access, 735sqm
- \* Short walk to shops and schools
- \* First home buyers' or investors' delight