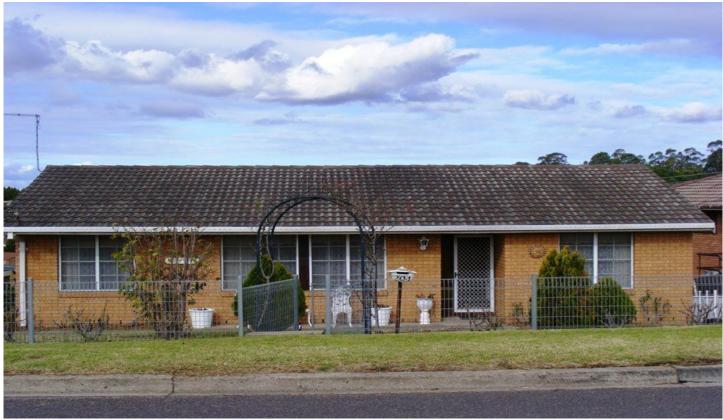

## 204 Newtown Road Bega NSW

This neat and tidy 2 bedroom brick home is in a prime location with a large back yard & duel access.

- \* 2 bedrooms with built-in robes
- \* 1 bathroom with bath
- \* Potential for extension
- \* Prime location on main road
- \* Fully established garden with fruit trees
- \* Garden shed, single garage
- \* Reverse cycle air-conditioning
- \* Fully fenced, dual access, 735sqm
- \* Short walk to shops and schools
- \* First home buyers' or investors' delight

## 2 📭 1 🟪 4 🗬

Type : House Land Size : 735 sqm

View: https://www.butterfieldproperty.com.au/sale/

nsw/far-south-coast/bega/residential/house/

8149916