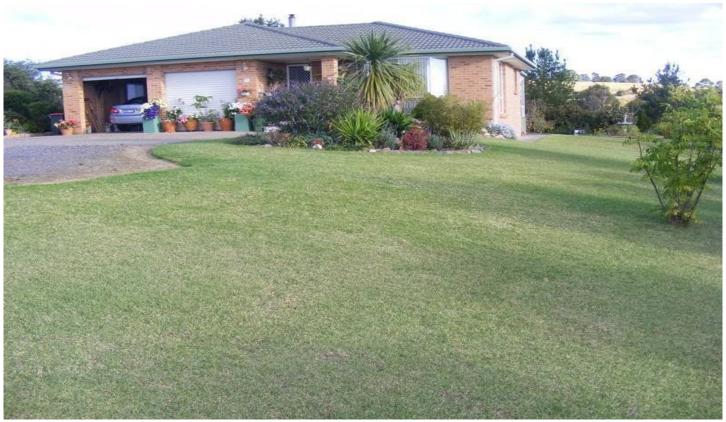

## 71 Max Slater Drive Bega NSW

Superbly presented brick and tile family home in a great rural environment, only minutes to Bega CBD and close to Anglican College.

- 3 Bedroom Brick and tile home, built in robes
- 2 Bathrooms include ensuite to main
- 2 Living areas plus gorgeous sunroom

Log fire heating plus reverse cycle air cond.

Modern kitchen with outstanding rural views

Double garage with internal access

Plus additional 6x6 metre colorbond shed

1 Hectare fully fenced with town water

Landscaped gardens,

Fenced paddock for the pony