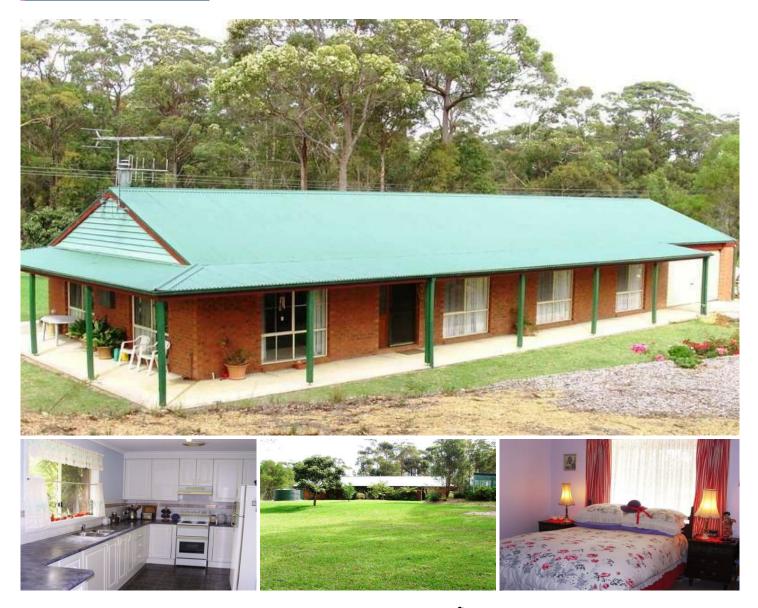

## 19 Lake Cohen Drive Kalaru NSW

19 Lake Cohen Drive is a very tidy brick home on a large level block just a short drive to Tathra beaches and within walking distance to Blackfellows lake. 3 Bedroom, 2 Bathroom, Double garage Verandah on northern and eastern side Ensuite to main bedroom Large modern kitchen Open plan living and dining area Log fire heating Town and tank water Landscaped surrounds Level 5055 sqm block fully fenced Listen to the Bellbirds & Enjoy a cuppa from the shade house

## 3 🎮 2 🚔 4 🚔

| Туре | : House |
|------|---------|
|------|---------|

View

Land Size : 5055 sqm

: https://www.butterfieldproperty.com.au/sale/ nsw/far-south-coast/kalaru/residential/house /8149892