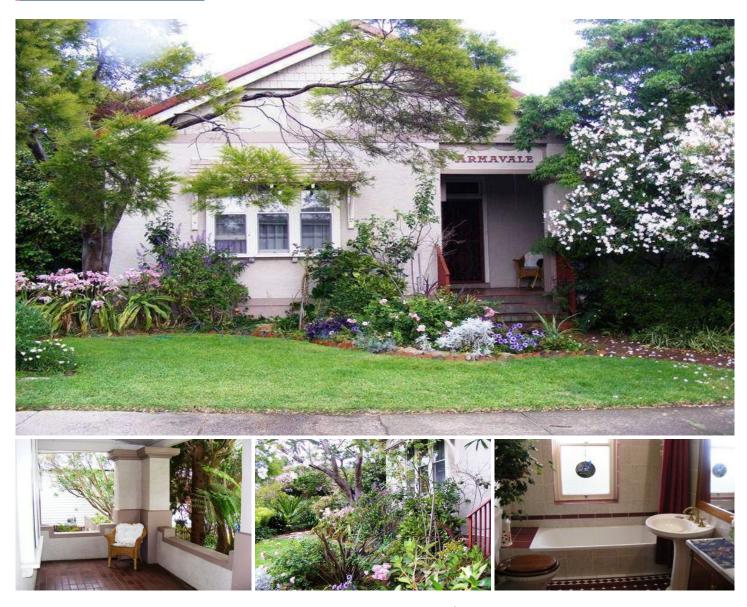

## 71 Parker Street Bega NSW

With all the charm of a period home and beautiful cottage gardens, Armavale Cottage will bring you years of family joy.

Double brick, 3 bedrooms, 2 bathrooms and office Ornate 9 foot ceilings, stained glass highlights Hardwood timber flooring

Copper log fire, Reverse Cycle Air Conditioning Large kitchen with gas cooktop

Large sunroom/ family room with indoor garden Private front verandah

Single lock-up remote garage, double carport Established cottage gardens, lock up workshop

Both residential and commercial zoning (SCTA)

3 🎮 2 🚰 5 🚘

- **Type :** House **Price :** \$ 365,000
- View : https://www.butterfieldproperty.com.au/sale/nsw/f ar-south-coast/bega/residential/house/8149888