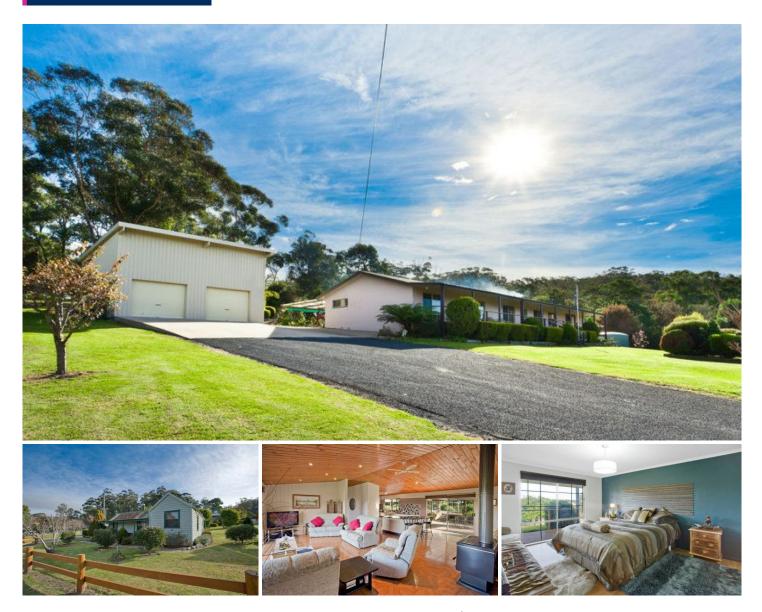

## **1639 Nethercote Road Pambula NSW**

Combining a stunning 5 bedroom home with a 2 bedroom restored miners cottage this is one unique property. Great for extended families or income from rent this is a rare opportunity.

- 5 bedroom, study, 2 bathroom home
- 2 bedroom 1 bathroom cottage
- 8m x8m shed with mezzanine storage
- Huge outdoor living areas
- Easy walk to Yowaka River
- Huge water storage facilities plus bore
- Cottage is holiday let or potential permanent
- 4047m2 (1 acre) manicured and landscaped
- House boasts gorgeous kitchen/living areas
- Borders forestry land and tarred road frontage

## 7 🛤 3 🚔 8 🚘

| Туре | : House |
|------|---------|
|------|---------|

- Land Size : 4047 sqm View : https://www
  - : https://www.butterfieldproperty.com.au/sale/ nsw/far-south-coast/pambula/residential/hou se/8149887