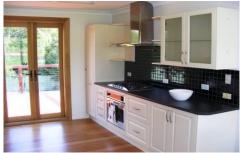

## 51 Howard Avenue Bega NSW

Situated in a strong growth area with nothing to spend and sure to attract strong rental demand. Located only 500m from Bega's new hospital site.

Outstanding 3 bedroom family home
Completely renovated from top to bottom
Modern kitchen, stainless steel appliances
Refurbished bathroom featuring glass bricks
Double glazed windows (cost \$28000)
Reverse cycle air conditioning
Gas cook top & instant gas hot water
Polished timber flooring
Large sunny north facing rear deck