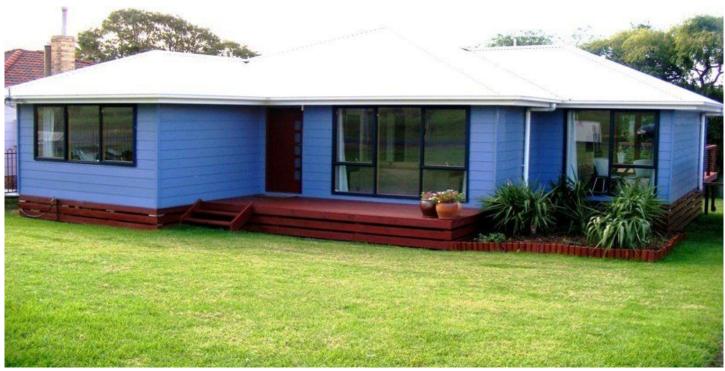

## 51 Howard Avenue Bega NSW

Situated in a strong growth area with nothing to spend and sure to attract strong rental demand. Located only 500m from Bega's new hospital site.

Outstanding 3 bedroom family home
Completely renovated from top to bottom
Modern kitchen, stainless steel appliances
Refurbished bathroom featuring glass bricks
Double glazed windows (cost \$28000)
Reverse cycle air conditioning
Gas cook top & instant gas hot water
Polished timber flooring
Large sunny north facing rear deck

Level 708 Sqm block, fully fenced

3 📭 1 🖺 2 🗬

Type : House Land Size : 708 sqm

**View**: https://www.butterfieldproperty.com.au/sale/

nsw/far-south-coast/bega/residential/house/

8149885